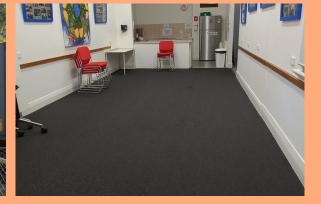

The platform area is next to the garden. Playgroup won't be using this space but we can visit it with an adult. If the weather is too hot or too wet there is a big room inside The Hut's building we can use for playgroup.