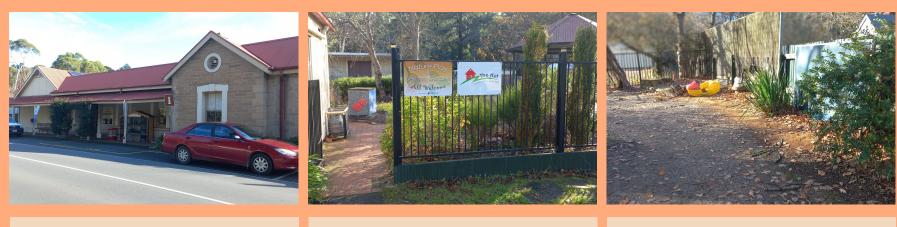

## THE HUT OUTDOOR PLAYGROUP

The Hut is in the building that used to be the old Aldgate Railway station.

To get into the playgroup area, walk through the garden gate

The garden area has different spaces to use.